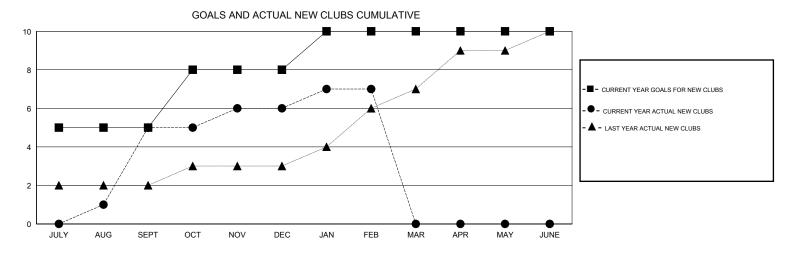

## District 404 B2

Results as of: 2/28/2017

Amarpreet Sembi **LOCATION NIGERIA GMT CA** Clubs Members RESULTS FOR 2016-2017 RESULTS FOR 2016-2017 NEW CLUBS NEW CLUB GOAL DROPPED CLUBS NEW MEMBER GROWTH NEW MEMBER DROPPED QUARTER QUARTER NET GOAL (not reinstated GROWTH ACTUAL (not MEMBERS ACTUAL or transfers) reinstated or transfers) (including transfers) 5 0 125 165 63 JULY/AUG/SEPT JULY/AUG/SEPT 3 0 60 114 128 OCT/NOV/DEC OCT/NOV/DEC 2 4 95 74 130 JAN/FEB/MAR JAN/FEB/MAR 0 0 0 -80 APR/MAY/JUNE APR/MAY/JUNE 0 0