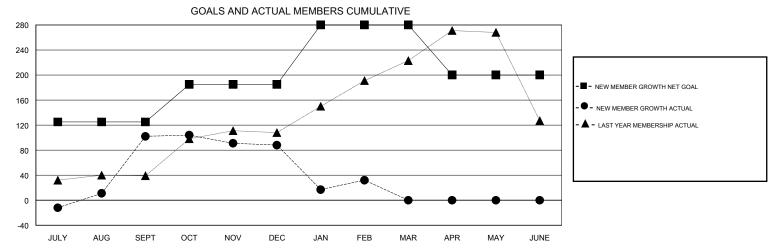

## District 404 B2

Results as of: 2/28/2017

Amarpreet Sembi **LOCATION NIGERIA GMT CA** Clubs Members RESULTS FOR 2016-2017 RESULTS FOR 2016-2017 NEW CLUBS NEW CLUB GOAL DROPPED CLUBS NEW MEMBER GROWTH NEW MEMBER DROPPED QUARTER QUARTER NET GOAL (not reinstated GROWTH ACTUAL (not MEMBERS ACTUAL or transfers) reinstated or transfers) (including transfers) 5 0 125 165 63 JULY/AUG/SEPT JULY/AUG/SEPT 3 0 60 114 128 OCT/NOV/DEC OCT/NOV/DEC 2 4 95 74 130 JAN/FEB/MAR JAN/FEB/MAR 0 0 0 -80 APR/MAY/JUNE APR/MAY/JUNE 0 0